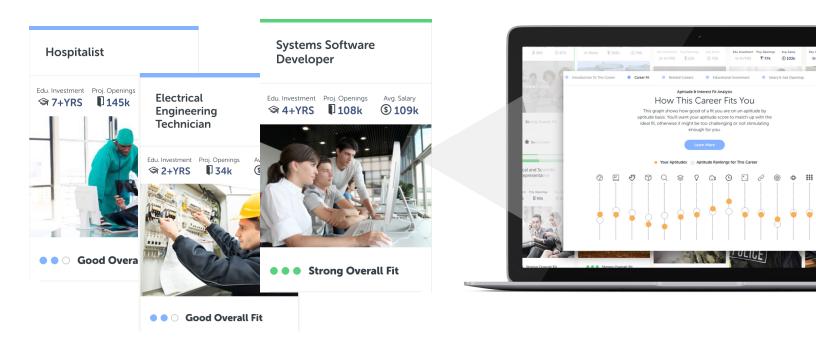

Identify the <u>right students</u> for the <u>right programs</u> and improve student outcomes.

## What is YouScience?

YouScience gives students hope, relevance, and direction by expanding their vision of opportunities. Unlike traditional interest surveys, YouScience uses fun, engaging 'brain games' to capture real measures of aptitudes (natural abilities most important to career choice). YouScience then translates those talents into real world, high-demand careers.