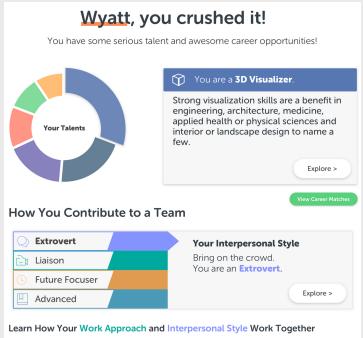

## What is YouScience?

YouScience gives students hope, relevance, and direction by expanding their vision of opportunities. Unlike traditional interest surveys, YouScience uses fun, engaging 'brain games' to capture real measures of aptitudes (natural abilities most important to career choice). YouScience then translates those talents into real world, high-demand careers.